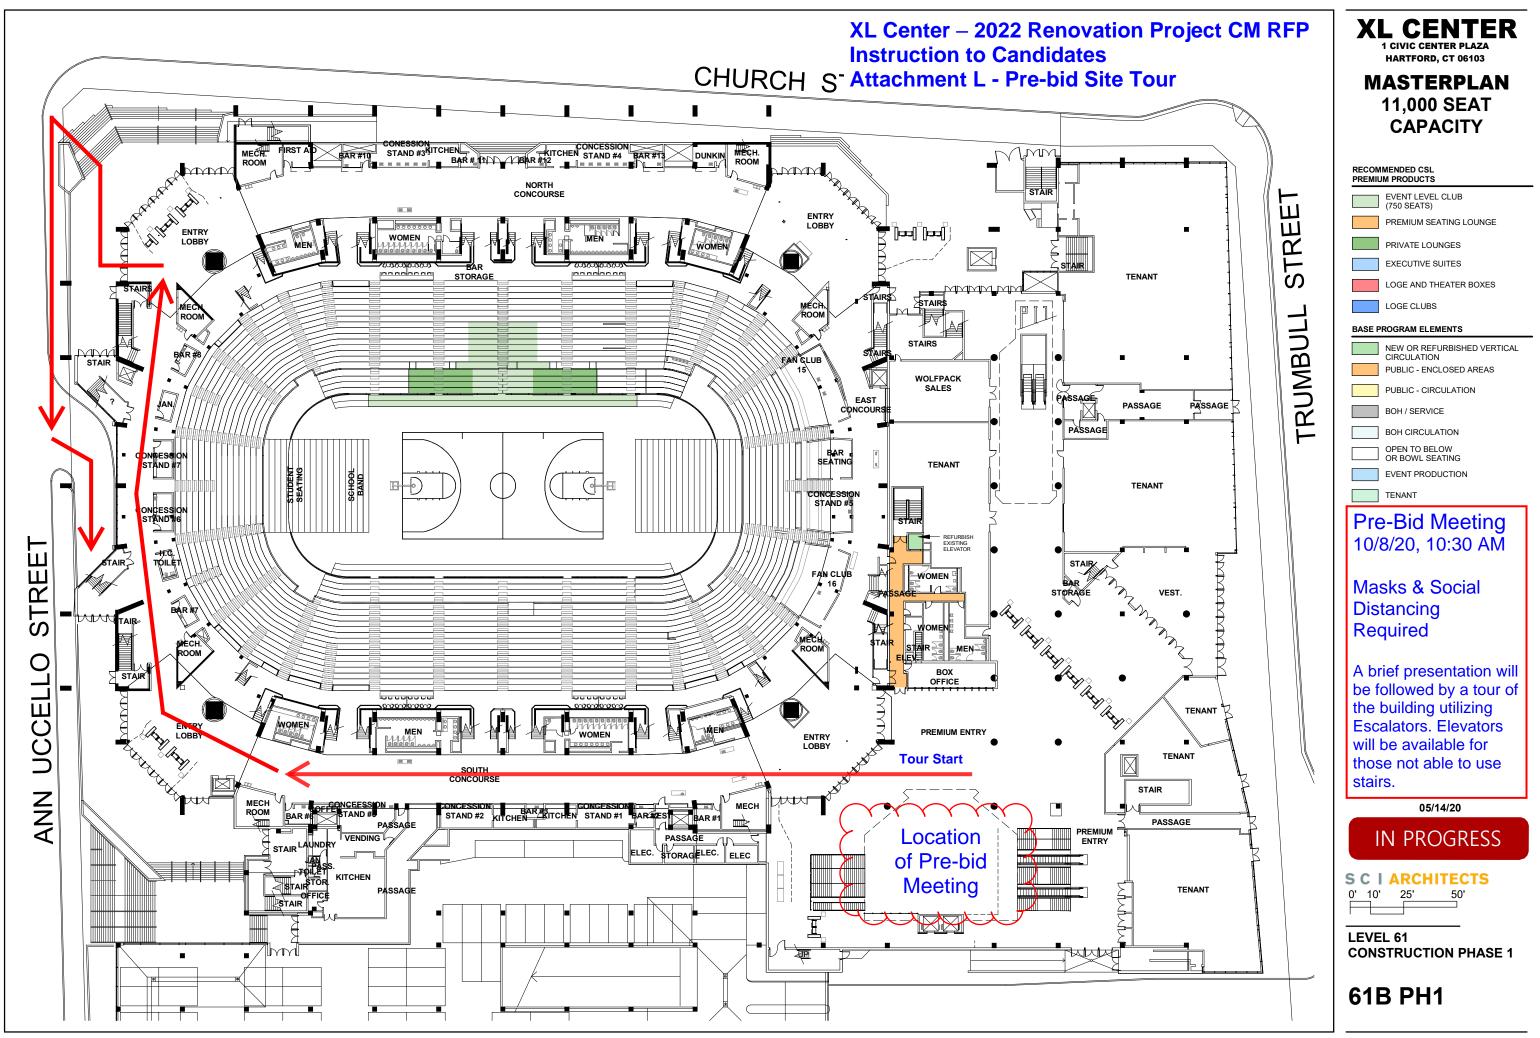

2020-10-02 11:55:51 AM

2020-10-02 11:55:33 AM

|        | 1 CIVIC CENTER PLAZA<br>HARTFORD, CT 06103<br><b>MASTERPLAN</b><br>11,000 SEAT<br>CAPACITY |
|--------|--------------------------------------------------------------------------------------------|
|        | MENDED CSL<br>IM PRODUCTS                                                                  |
|        | EVENT LEVEL CLUB<br>(750 SEATS)                                                            |
|        | PREMIUM SEATING LOUNGE                                                                     |
|        | PRIVATE LOUNGES                                                                            |
|        | EXECUTIVE SUITES                                                                           |
|        | LOGE AND THEATER BOXES                                                                     |
|        | LOGE CLUBS                                                                                 |
| BASE P | ROGRAM ELEMENTS                                                                            |
|        | NEW OR REFURBISHED VERTICAL<br>CIRCULATION<br>PUBLIC - ENCLOSED AREAS                      |
|        | PUBLIC - CIRCULATION                                                                       |
|        | BOH / SERVICE                                                                              |
|        | BOH CIRCULATION                                                                            |
|        | OPEN TO BELOW<br>OR BOWL SEATING                                                           |
|        | EVENT PRODUCTION                                                                           |
|        | TENANT                                                                                     |
| RESTRO | DOM FIXTURE COUNT                                                                          |