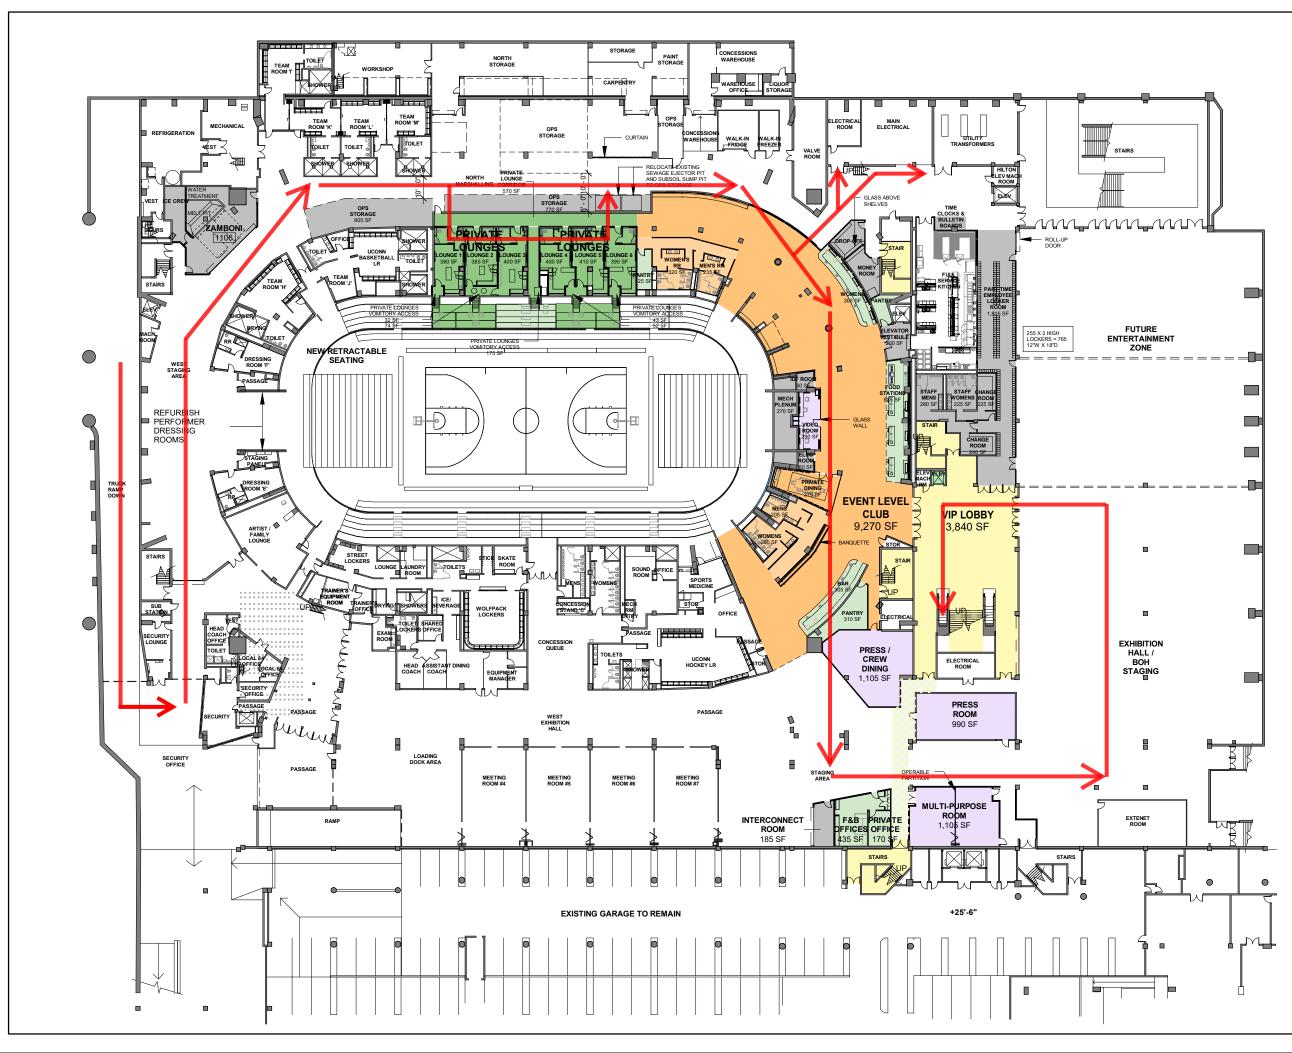

2020-10-02 11:55:51 AM

2020-10-02 11:55:33 AM

|        | 1 CIVIC CENTER PLAZA<br>HARTFORD, CT 06103<br><b>MASTERPLAN</b><br>11,000 SEAT<br>CAPACITY |
|--------|--------------------------------------------------------------------------------------------|
|        | MENDED CSL<br>IM PRODUCTS                                                                  |
|        | EVENT LEVEL CLUB<br>(750 SEATS)                                                            |
|        | PREMIUM SEATING LOUNGE                                                                     |
|        | PRIVATE LOUNGES                                                                            |
|        | EXECUTIVE SUITES                                                                           |
|        | LOGE AND THEATER BOXES                                                                     |
|        | LOGE CLUBS                                                                                 |
| BASE P | ROGRAM ELEMENTS                                                                            |
|        | NEW OR REFURBISHED VERTICAL<br>CIRCULATION<br>PUBLIC - ENCLOSED AREAS                      |
|        | PUBLIC - CIRCULATION                                                                       |
|        | BOH / SERVICE                                                                              |
|        | BOH CIRCULATION                                                                            |
|        | OPEN TO BELOW<br>OR BOWL SEATING                                                           |
|        | EVENT PRODUCTION                                                                           |
|        | TENANT                                                                                     |
| RESTRO | DOM FIXTURE COUNT                                                                          |

| EXIST FIXT   | URES TO REMAIN     |    |
|--------------|--------------------|----|
| MEN<br>WOMEN | 10<br>8            |    |
| 131 EVENT    | LEVEL CLUB FIXTURE |    |
|              | CAPACITY 750)      | .0 |
|              |                    |    |

## **IN PROGRESS**

LEVEL 31 CONSTRUCTION PHASE 1

31B PH1