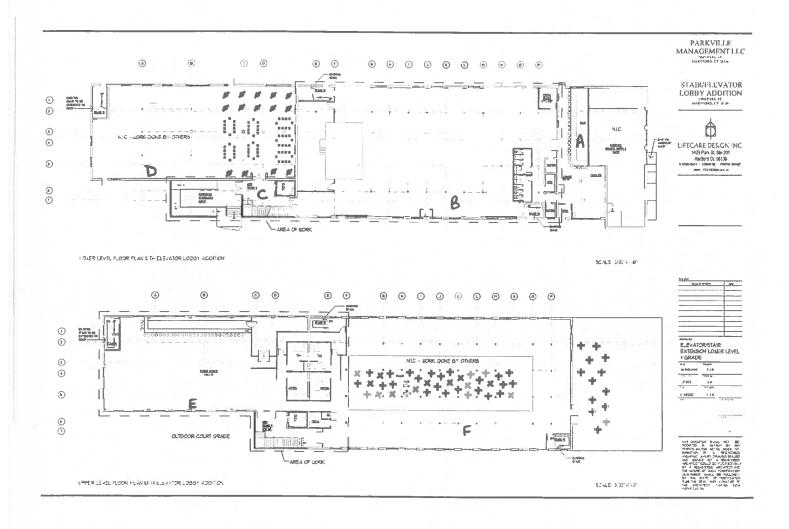

<u>PROPOSAL</u>: Construction of the second phase will cost approximately \$4.6 Million that will convert the 35,475 s.f. 2-story industrial into the following: First Floor with an 1800 sf bar, 10,366 sf event hall and a 3,110 sf craft distillery including a retail and tap room; Second floor with 5,062 sf of event space and room for 5-10 food vendors; and a roof top entertainment area.

#### **Current Use**

1390 Park Street is a 35,475 square foot, 2 story Industrial building located in the CX-2 zone with a TOD overlay zone. The building is currently used as a retail outlet (Madame's Beauty Supply), warehouse (F) and temporary winter or cold weather seating for 146 socially distanced patrons of the nearby Parkville Market.

#### Proposed use(s)

We intend to convert 1390 Park Street to the following uses:

#### **FIRST FLOOR**

- 1. A bar comprised of 1,800 square feet along with a small seating area. (Phase A)
- 2. There will also be an event space comprised of 10,366 square feet. (Phase B)
- 3. An addition of stairs and elevator to outside of building (Phase C)
- 4. A small craft brewery comprised of 3,110 square feet with a retail area and taproom containing 2,500 square feet, as shown on the attached floor plan. (Phase D)

#### **SECOND FLOOR**

- 5. Event space (5,062 Sq. Ft) (Phase E)
- 6. 5-10 retail food vendor spaces. (580 Sq. Ft each) (Phase F)

#### **ROOF TOP**

7. A roof top event space containing 2,500 square feet, comprised of seating, music, bar with an open area. (Phase E)

#### **Project Narrative**

The building was built in two phases. The front and back building are attached. Front Building-First floor: In the front of the building is an existing beauty shop which consists of 1800 sq ft, beyond that area there is an 1,800 square foot bar and 10,366 square feet that is currently being used as temporary dining during the pandemic, but we will eventually plan to use as event space. Above that space (i.e. second floor), there is an existing tenant (Putnam Housing) with 10,366 square feet of space, which will be potentially used as addition food kiosks (5-10) when tenant eventually moves out.

The attached back building has roughly 11,220 square feet. Back Building-First Floor will be used to manufacture beer and will also contain a tap room (5,610 square feet total). Additionally, we are planning to use the Second Floor (5,610 square feet) and Rooftop (usable space is approximately 2,500 square feet) as event space.