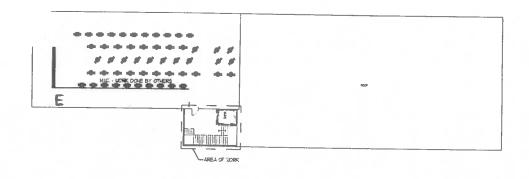

#### **Current Use**

1390 Park Street is a 35,475 square foot, 2 story Industrial building located in the CX-2 zone with a TOD overlay zone. The building is currently used as a retail outlet (Madame's Beauty Supply), warehouse (F) and temporary winter or cold weather seating for 146 socially distanced patrons of the nearby Parkville Market.

#### **FIRST FLOOR**

- 1. A bar comprised of 1,800 square feet along with a small seating area. (Phase A)
- 2. There will also be an event space comprised of 10,366 square feet. (Phase B)
- 3. An addition of stairs and elevator to outside of building (Phase C)
- 4. A small craft brewery comprised of 3,110 square feet with a retail area and taproom containing 2,500 square feet, as shown on the attached floor plan. (Phase D)

#### **Project Narrative**

The building was built in two phases. The front and back building are attached. Front Building-First floor: In the front of the building is an existing beauty shop which consists of 1800 sq ft, beyond that area there is an 1,800 square foot bar and 10,366 square feet that is currently being used as temporary dining during the pandemic, but we will eventually plan to use as event space. Above that space (i.e. second floor), there is an existing tenant (Putnam Housing) with 10,366 square feet of space, which will be potentially used as addition food kiosks (5-10) when tenant eventually moves out.