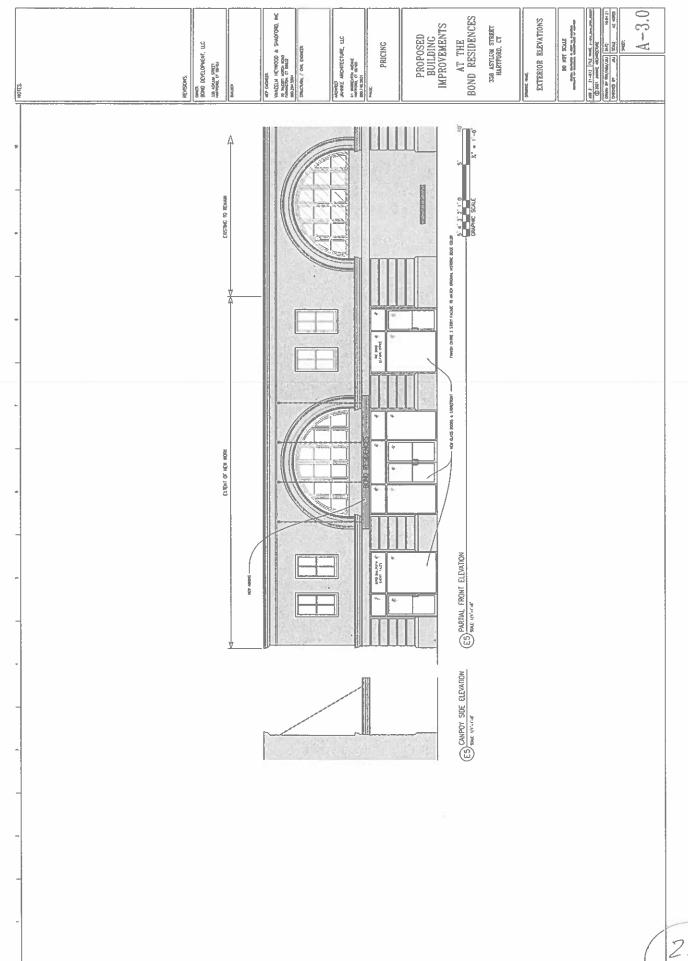

- 3) 237 Hamilton Street Mr. Freimuth reported that a funding plan is being drafted for renovation of this former industrial building along I-84 in the Parkville neighborhood. The \$72 million project would include creation of 187 residential units (20% designated as affordable) and 86,000 sf of commercial space. CRDA has been asked to provide \$3.5 million to assist with the significant amount of environmental remediation required. Mr. Freimuth suggested that funds repaid to the Authority from other Parkville projects, including the Parkville Market, could be used to fund the ask. He noted that Carlos Mouta, the Market developer, is also the developer on the Hamilton Street property. A funding resolution will likely be presented to the Committee at its January meeting.
- 4) <u>Bond Residences</u> Mr. Freimuth noted that another resolution likely to come before the Committee in January or February concerns a funding request for façade improvements at the former Homewood Suites on Asylum Avenue. He noted that while this is not a typical CRDA ask, such assistance would be appropriate given the Authority's extensive work in this block.
- 5) <u>Project Updates</u> Mr. Freimuth directed members' attention to the project spreadsheets included in the agenda packet. He noted that occupancies are on the way up around the City.