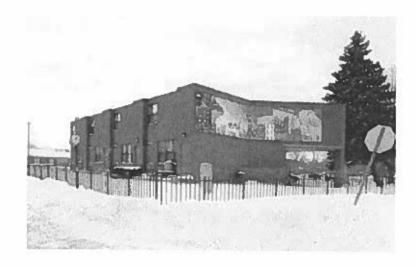

### 237 Hamilton

PROJECT:

237 Hamilton Street

Conversion and Adaptive ReUse former industrial building

BACKGROUND: The former Whitney Manufacturing site in Parkville is proposed for redevelopment into a commercial and residential mixed use innovation hub and incubator space. Residential conversion of the upper floors will create 189 units. Approximately 86,000 sf of commercial space at grade will be positioned as part of the overall neighborhood program to nurture new business start ups.

## 237-245 Hamilton Street & 175 Bartholomew Avenue – Adaptive Reuse for an Innovation Hub

The former Whitney Manufacturing site in Parkville is proposed for redevelopment into a commercial and residential mixed-use innovation hub and incubator space. 189 high-end loft apartments are proposed with a mixture of Micro-units, Studio, 1-, and 2-Bedroom units. The project anticipates an average market rent of \$1,822. The site is located in an Opportunity Zone.