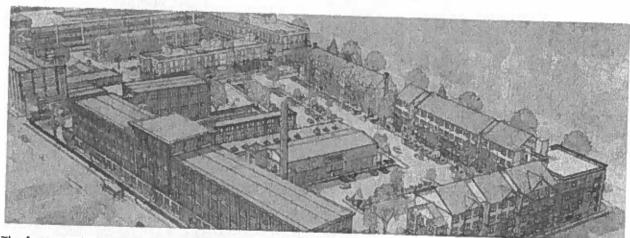

### 237 Hamilton

PROJECT:

237 Hamilton Street

Conversion and Adaptive ReUse former industrial building

BACKGROUND: The former Whitney Manufacturing site in Parkville is proposed for redevelopment into a commercial and residential mixed use innovation hub and incubator space. Residential conversion of the upper floors will create 189 units. Approximately 86,000 sf of commercial space at grade will be positioned as part of the overall neighborhood program to nurture new business start ups.

## 237-245 Hamilton Street & 175 Bartholomew Avenue – Adaptive Reuse for an Innovation Hub

The former Whitney Manufacturing site in Parkville is proposed for redevelopment into a commercial and residential mixed-use innovation hub and incubator space. 189 high-end loft apartments are proposed with a mixture of Micro-units, Studio, 1-, and 2-Bedroom units. The project anticipates an average market rent of \$1,822. The site is located in an Opportunity Zone.