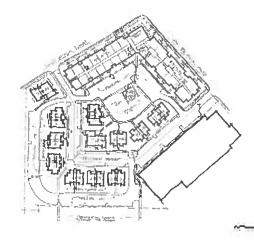

### 237 Hamilton

PROJECT:

237 Hamilton Street

Conversion and Adaptive ReUse former industrial building

BACKGROUND: The former Whitney Manufacturing site in Parkville is proposed for redevelopment into a commercial and residential mixed use innovation hub and incubator space. Residential conversion of the upper floors will create 189 units. Approximately 86,000 sf of commercial space at grade will be positioned as part of the overall neighborhood program to nurture new business start ups.

## 237-245 Hamilton Street & 175 Bartholomew Avenue – Adaptive Reuse for an Innovation Hub

The former Whitney Manufacturing site in Parkville is proposed for redevelopment into a commercial and residential mixed-use innovation hub and incubator space. 189 high-end loft apartments are proposed with a mixture of Micro-units, Studio, 1-, and 2-Bedroom units. The project anticipates an average market rent of \$1,822. The site is located in an Opportunity Zone.