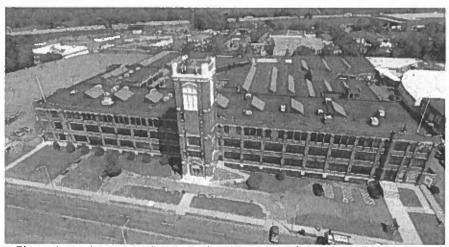

### 237 Hamilton

PROJECT:

237 Hamilton Street

Conversion and Adaptive ReUse former industrial building

BACKGROUND: The former Whitney Manufacturing site in Parkville is proposed for redevelopment into a commercial and residential mixed use innovation hub and incubator space. Residential conversion of the upper floors will create 189 units. Approximately 86,000 sf of commercial space at grade will be positioned as part of the overall neighborhood program to nurture new business start ups.

## 237-245 Hamilton Street & 175 Bartholomew Avenue – Adaptive Reuse for an Innovation Hub

The former Whitney Manufacturing site in Parkville is proposed for redevelopment into a commercial and residential mixed-use innovation hub and incubator space. 189 high-end loft apartments are proposed with a mixture of Micro-units, Studio, 1-, and 2-Bedroom units. The project anticipates an average market rent of \$1,822. The site is located in an Opportunity Zone.